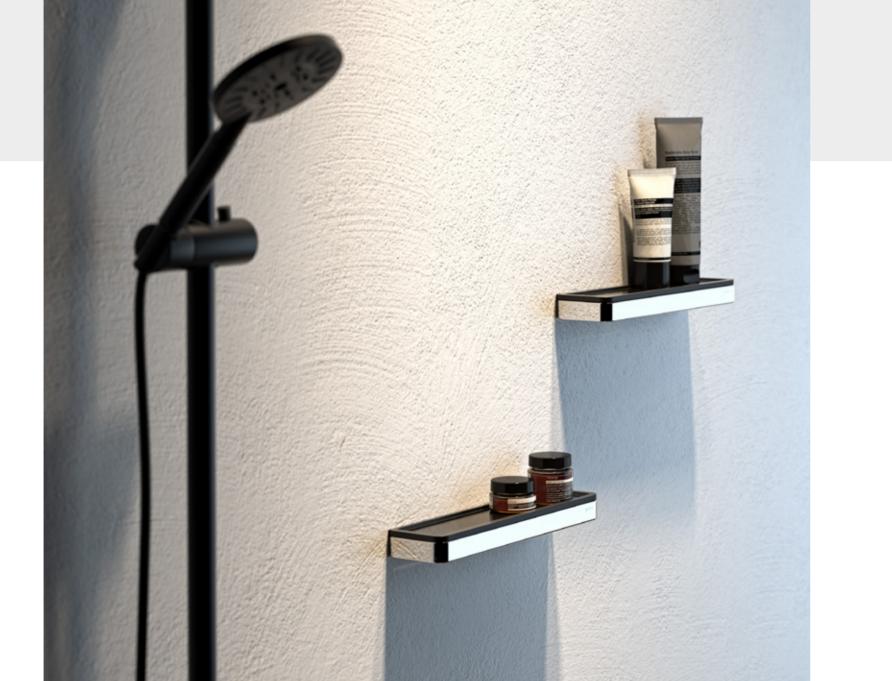

## **Frame Collection**

Universal shelf with black inlay 918804-02-06

Shelf with black inlay 918802-02-06

Cornershelf with black inlay 918803-02-06

Shelf with white inlay, space saving 918805-02

Cornershelf with white inlay 918803-02

Soap dispenser with black shelf and towel hook 918816-02-06

Soap dispenser with white shelf and towel hook 918816-02

Shower basket with black inlay 918801-02-06

Shower basket with white inlay 918803-02

Black shelf with towel rail and black basket