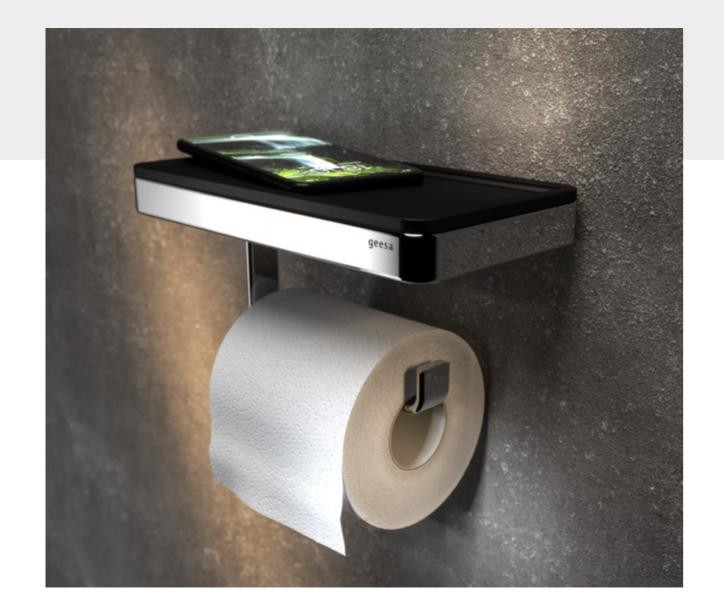

mized Function, Space saving, Time saving installation.



## **Frame Collection**

The *Frame Collection* provides solutions for small spaces. Most products cleverly combine appropriate functions reducing time during installation significantly. With just 2-4 screws each accessory is elegantly mounted with a concealed fixing. The removable inlays out of high quality ABS are easy to maintain, recyclable, colour stabilized and equipped with rubber pushers to prevent trembling while being used for example on cruise ships. The products rated highest by our core customers built the *Frame Collection*. It is a future proof platform as the finish of the holder or the colour of the inlay can be easily changed to stay on trend.



Optimized Function





A relaxing sanctuary





Storage solution



Integrated functions
Optimized use
Multifunctional











Hospitality





**Geesa** is specialist in high quality bathroom accessories with an eye for details and thought through design. Since more than 130 years we are designing, developing, producing and delivering bathroom accessories with passion and commitment. We support architects, designers, clients and (end-) users with creating and realising bathroom interiors, in design and functionality to the maximum extent possible.

Our bathroom accessories can be found in the most well-known hotels and biggest cruise ships, where our products are being used intensively. There our accessories need to ante up against high requirements regarding functionality, design, installation and ease of use. Geesa is internationally orientated in