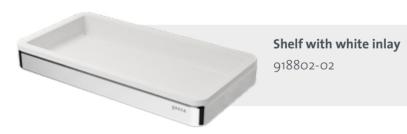

## **Frame Collection**

Universal shelf with black inlay 918804-02-06

Shelf with black inlay 918802-02-06

Cornershelf with black inlay 918803-02-06

Shelf with white inlay, space saving 918805-02

Cornershelf with white inlay 918803-02