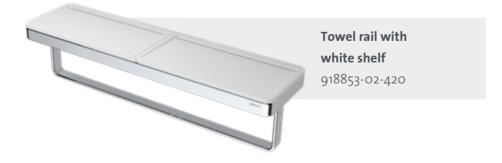

918854-02-06-630

White shelf with towel rail and white basket

918854-02-630

High quality bathroom accessories with an eye for details and thought through design.