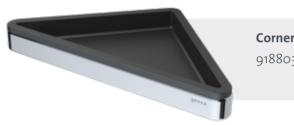

## **Frame Collection**

Universal shelf with black inlay 918804-02-06

Shelf with black inlay 918802-02-06

Cornershelf with black inlay 918803-02-06

Shelf with white inlay, space saving 918805-02

Cornershelf with white inlay 918803-02