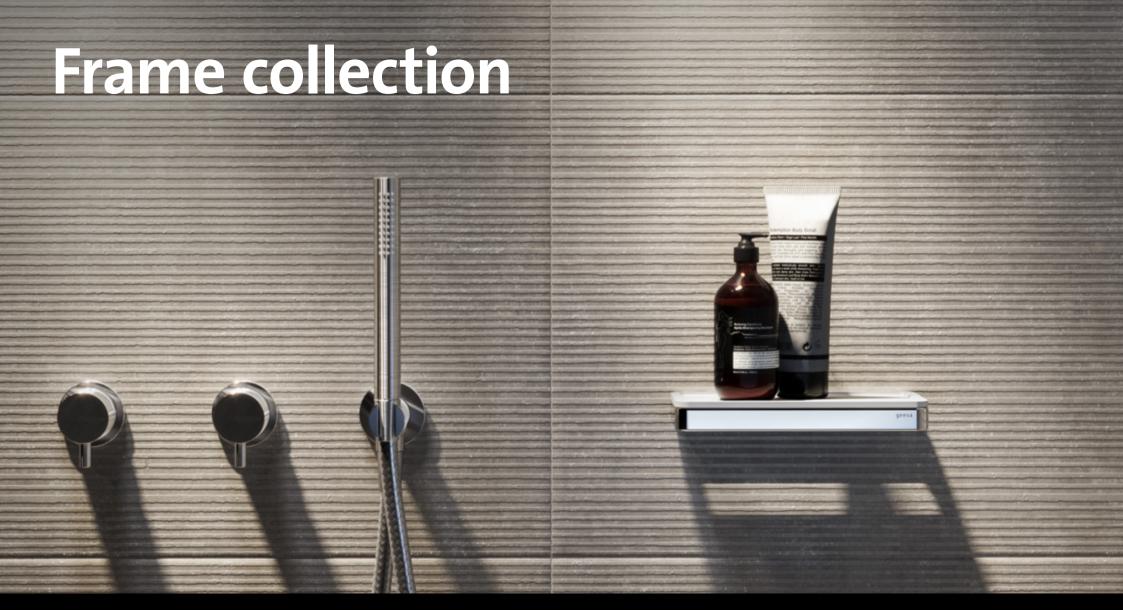

## **Frame Collection**

The *Frame Collection* provides solutions for small spaces. Most products cleverly combine appropriate functions reducing time during installation significantly. With just 2-4 screws each accessory is elegantly mounted with a concealed fixing. The removable inlays out of high quality ABS are easy to maintain, recyclable, colour stabilized and equipped with rubber pushers to prevent trembling while being used for example on cruise ships. The products rated highest by our core customers built the *Frame Collection*. It is a future proof platform as the finish of the holder or the colour of the inlay can be easily changed to stay on trend.

## **Frame Collection**

Universal shelf with black inlay 918804-02-06

Shelf with black inlay 918802-02-06

Cornershelf with black inlay 918803-02-06

Shelf with white inlay, space saving 918805-02

Cornershelf with white inlay 918803-02