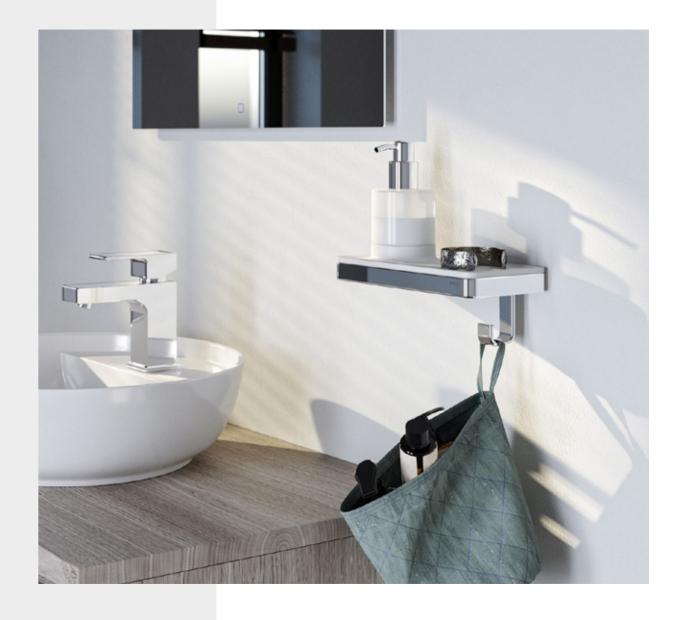

Soap dispenser with black shelf and towel hook 918816-02-06

Soap dispenser with white shelf and towel hook 918816-02

Shower basket with black inlay 918801-02-06

Shower basket with white inlay 918803-02

Black shelf with towel rail and black basket