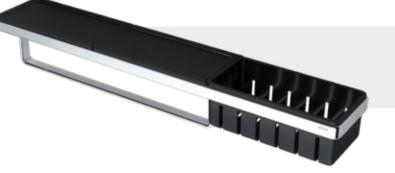

Soap dispenser with black shelf and towel hook 918816-02-06

Soap dispenser with white shelf and towel hook 918816-02

Shower basket with black inlay 918801-02-06

Shower basket with white inlay 918803-02

Black shelf with towel rail and black basket

918854-02-06-630

White shelf with towel rail and white basket

918854-02-630

High quality bathroom accessories with an eye for details and thought through design.