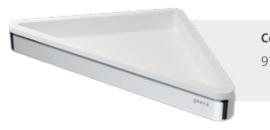

## **Frame Collection**

Universal shelf with black inlay 918804-02-06

Shelf with black inlay 918802-02-06

Cornershelf with black inlay 918803-02-06

Shelf with white inlay, space saving 918805-02

Cornershelf with white inlay 918803-02