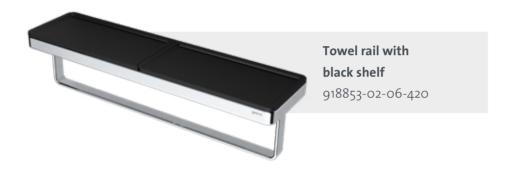

918854-02-06-630

White shelf with towel rail and white basket

918854-02-630

High quality bathroom accessories with an eye for details and thought through design.