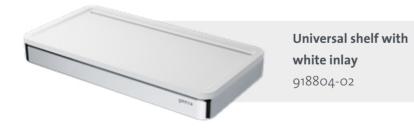

## **Frame Collection**

Universal shelf with black inlay 918804-02-06

Shelf with black inlay 918802-02-06

Cornershelf with black inlay 918803-02-06

Shelf with white inlay, space saving 918805-02

Cornershelf with white inlay 918803-02