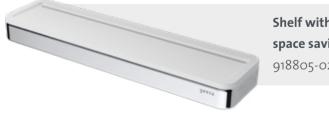

## **Frame Collection**

Universal shelf with black inlay 918804-02-06

Shelf with black inlay 918802-02-06

Cornershelf with black inlay 918803-02-06

Shelf with white inlay, space saving 918805-02

Cornershelf with white inlay 918803-02