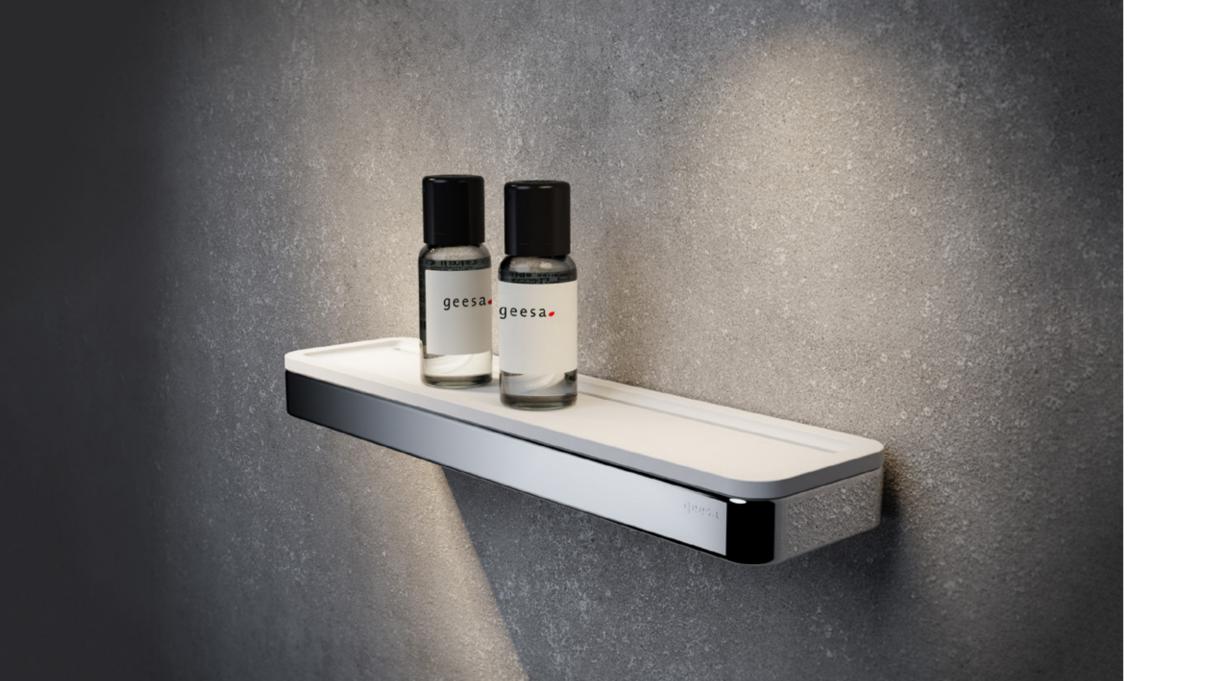

## **Frame Collection**

Universal shelf with black inlay 918804-02-06

Shelf with black inlay 918802-02-06

Cornershelf with black inlay 918803-02-06

Shelf with white inlay, space saving 918805-02

Cornershelf with white inlay 918803-02