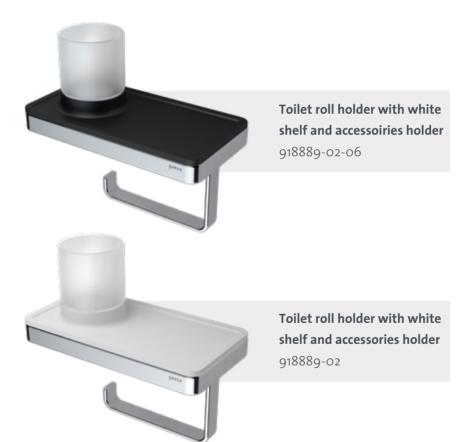

ducts are being used intensively. There our accessories need to ante up against high requirements regarding functionality, design, installation and ease of use. Geesa is internationally orientated in the Dutch tradition. This is recognizable in our designs, high quality standards and sober work style. We anticipate with our clients in creating and offering solutions and where necessary bespoke products and services.

## **Frame Collection**





Universal shelf with black inlay 918804-02-06



Shelf with black inlay 918802-02-06



Cornershelf with black inlay 918803-02-06



Shelf with white inlay, space saving 918805-02







Cornershelf with white inlay 918803-02



Soap dispenser with black shelf and towel hook 918816-02-06



Soap dispenser with white shelf and towel hook 918816-02









Shower basket with black inlay 918801-02-06





Shower basket with white inlay 918803-02





Black shelf with towel rail and black basket

918854-02-06-630



White shelf with towel rail and white basket

918854-02-630



High quality bathroom accessories with an eye for details and thought through design.