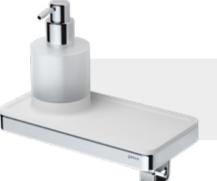

Soap dispenser with black shelf and towel hook 918816-02-06

Soap dispenser with white shelf and towel hook 918816-02

Shower basket with black inlay 918801-02-06

Shower basket with white inlay 918803-02

Black shelf with towel rail and black basket