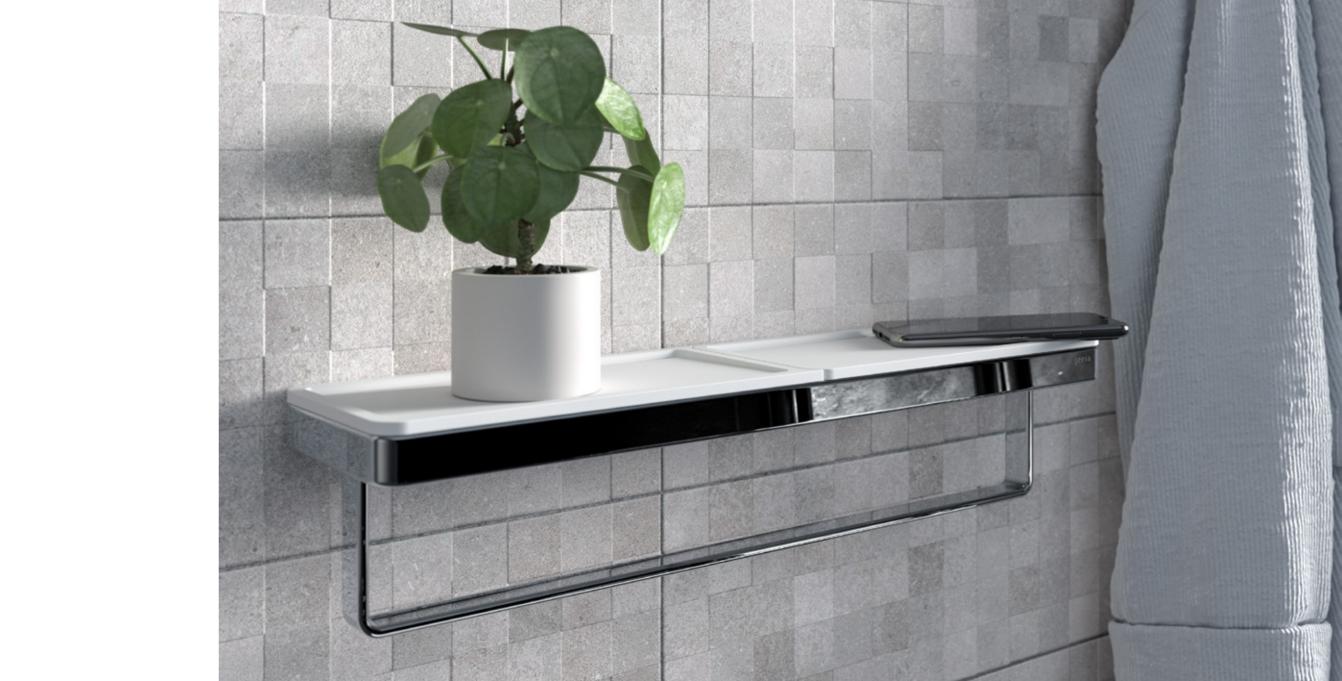

Soap dispenser with black shelf and towel hook 918816-02-06

Soap dispenser with white shelf and towel hook 918816-02

Shower basket with black inlay 918801-02-06

Shower basket with white inlay 918803-02

Black shelf with towel rail and black basket

918854-02-06-630

White shelf with towel rail and white basket

918854-02-630

High quality bathroom accessories with an eye for details and thought through design.