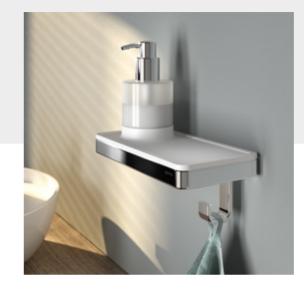

Soap dispenser with black shelf and towel hook 918816-02-06

Soap dispenser with white shelf and towel hook 918816-02

Shower basket with black inlay 918801-02-06

Shower basket with white inlay 918803-02

Black shelf with towel rail and black basket