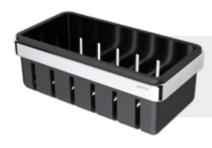

Soap dispenser with black shelf and towel hook 918816-02-06

Soap dispenser with white shelf and towel hook 918816-02

Shower basket with black inlay 918801-02-06

Shower basket with white inlay 918803-02

Black shelf with towel rail and black basket