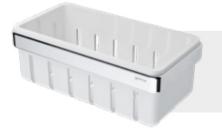

Soap dispenser with black shelf and towel hook 918816-02-06

Soap dispenser with white shelf and towel hook 918816-02

Shower basket with black inlay 918801-02-06

Shower basket with white inlay 918803-02

Black shelf with towel rail and black basket