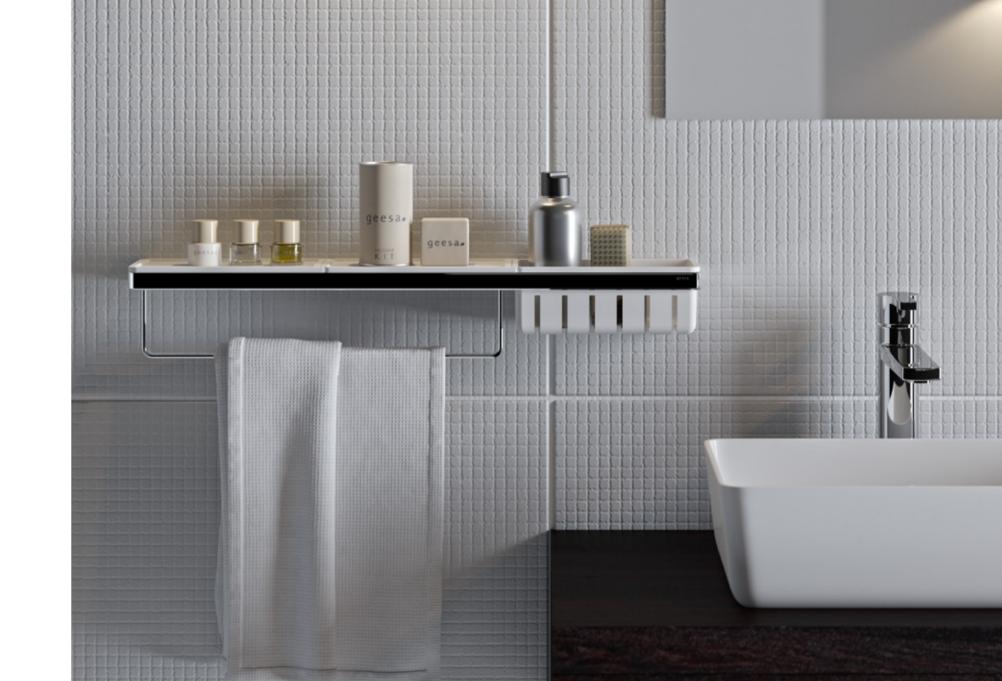

918854-02-06-630

White shelf with towel rail and white basket

918854-02-630

High quality bathroom accessories with an eye for details and thought through design.