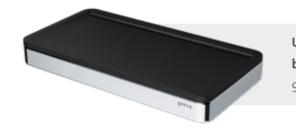

## **Frame Collection**

Universal shelf with black inlay 918804-02-06

Shelf with black inlay 918802-02-06

Cornershelf with black inlay 918803-02-06

Shelf with white inlay, space saving 918805-02

Cornershelf with white inlay 918803-02