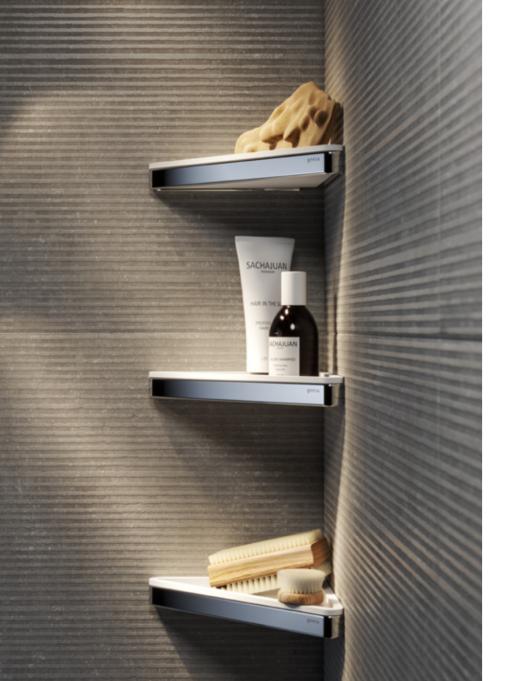

## **Frame Collection**

Universal shelf with black inlay 918804-02-06

Shelf with black inlay 918802-02-06

Cornershelf with black inlay 918803-02-06

Shelf with white inlay, space saving 918805-02

Cornershelf with white inlay 918803-02