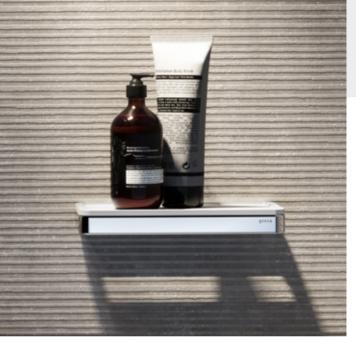

## **Frame Collection**

Universal shelf with black inlay 918804-02-06

Shelf with black inlay 918802-02-06

Cornershelf with black inlay 918803-02-06

Shelf with white inlay, space saving 918805-02

Cornershelf with white inlay 918803-02