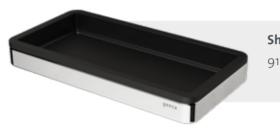

## **Frame Collection**

Universal shelf with black inlay 918804-02-06

Shelf with black inlay 918802-02-06

Cornershelf with black inlay 918803-02-06

Shelf with white inlay, space saving 918805-02

Cornershelf with white inlay 918803-02