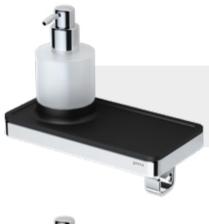

Soap dispenser with black shelf and towel hook 918816-02-06

Soap dispenser with white shelf and towel hook 918816-02

Shower basket with black inlay 918801-02-06

Shower basket with white inlay 918803-02

Black shelf with towel rail and black basket