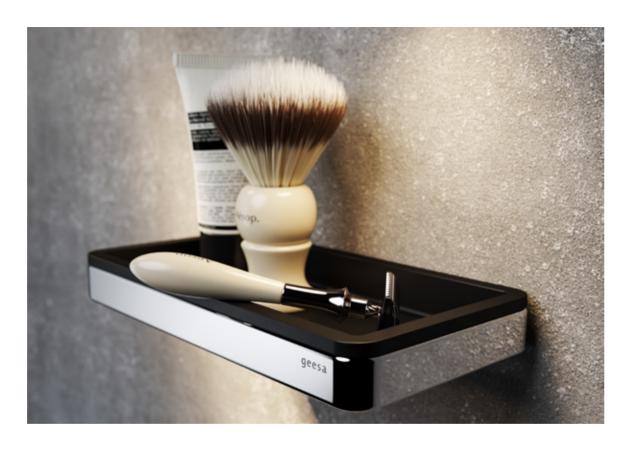

## **Frame Collection**

Universal shelf with black inlay 918804-02-06

Shelf with black inlay 918802-02-06

Cornershelf with black inlay 918803-02-06

Shelf with white inlay, space saving 918805-02

Cornershelf with white inlay 918803-02