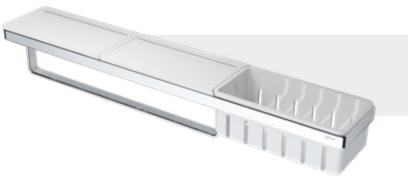

Soap dispenser with black shelf and towel hook 918816-02-06

Soap dispenser with white shelf and towel hook 918816-02

Shower basket with black inlay 918801-02-06

Shower basket with white inlay 918803-02

Black shelf with towel rail and black basket

918854-02-06-630

White shelf with towel rail and white basket

918854-02-630

High quality bathroom accessories with an eye for details and thought through design.