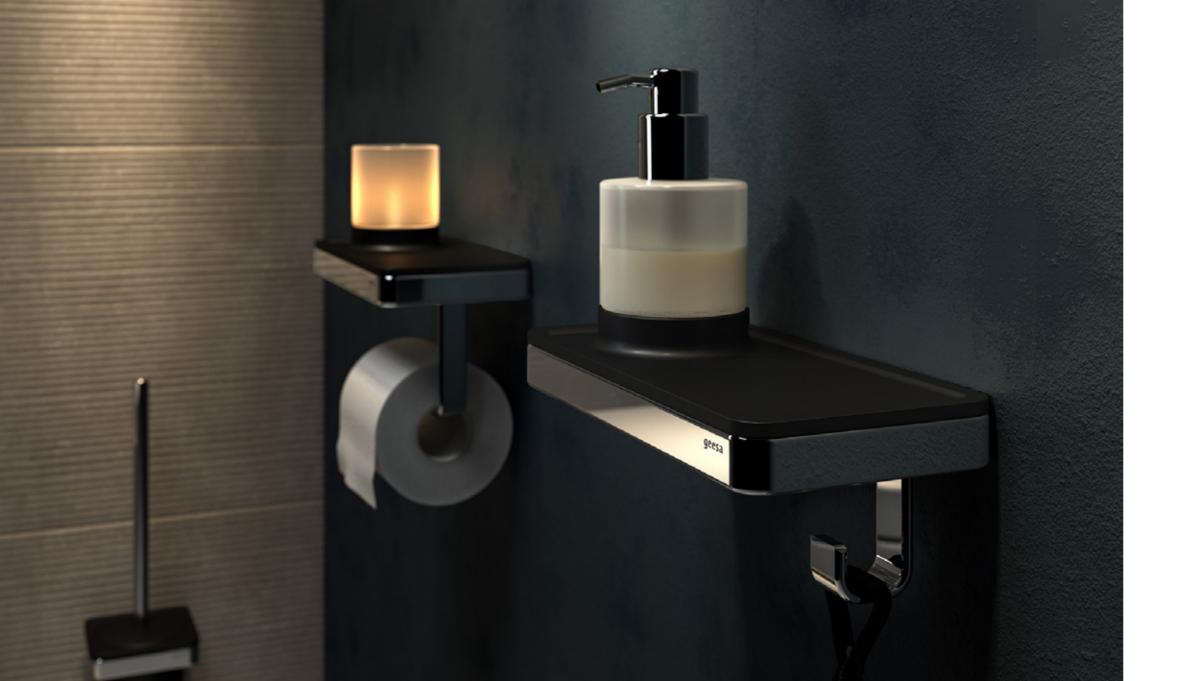

Soap dispenser with black shelf and towel hook 918816-02-06

Soap dispenser with white shelf and towel hook 918816-02

Shower basket with black inlay 918801-02-06

Shower basket with white inlay 918803-02

Black shelf with towel rail and black basket