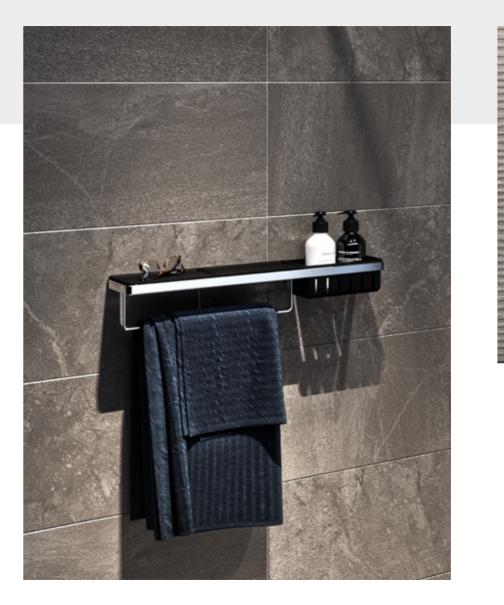

Soap dispenser with black shelf and towel hook 918816-02-06

Soap dispenser with white shelf and towel hook 918816-02

Shower basket with black inlay 918801-02-06

Shower basket with white inlay 918803-02

Black shelf with towel rail and black basket

918854-02-06-630

White shelf with towel rail and white basket

918854-02-630

High quality bathroom accessories with an eye for details and thought through design.