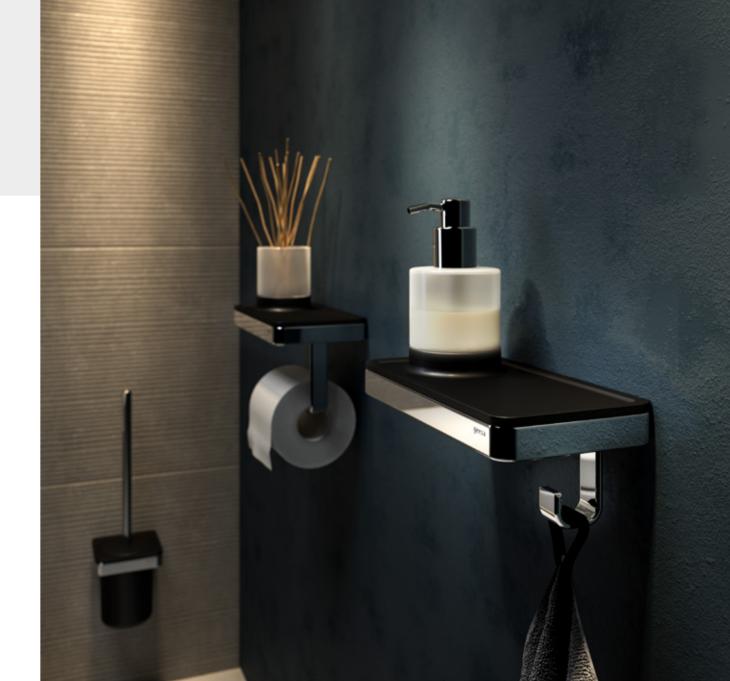

## **Frame Collection**

Universal shelf with black inlay 918804-02-06

Shelf with black inlay 918802-02-06

Cornershelf with black inlay 918803-02-06

Shelf with white inlay, space saving 918805-02

Cornershelf with white inlay 918803-02

Soap dispenser with black shelf and towel hook 918816-02-06

Soap dispenser with white shelf and towel hook 918816-02

Shower basket with black inlay 918801-02-06

Shower basket with white inlay 918803-02

Black shelf with towel rail and black basket