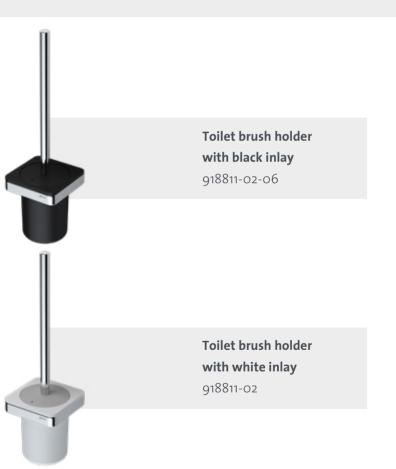

s are being used intensively. There our accessories need to ante up against high requirements regarding functionality, design, installation and ease of use. Geesa is internationally orientated in the Dutch tradition. This is recognizable in our designs, high quality standards and sober work style. We anticipate with our clients in creating and offering solutions and where necessary bespoke products and services.

## **Frame Collection**





Universal shelf with black inlay 918804-02-06



Shelf with black inlay 918802-02-06



Cornershelf with black inlay 918803-02-06



Shelf with white inlay, space saving 918805-02







Cornershelf with white inlay 918803-02



Soap dispenser with black shelf and towel hook 918816-02-06



Soap dispenser with white shelf and towel hook 918816-02









Shower basket with black inlay 918801-02-06





Shower basket with white inlay 918803-02





Black shelf with towel rail and black basket

918854-02-06-630



White shelf with towel rail and white basket

918854-02-630



High quality bathroom accessories with an eye for details and thought through design.