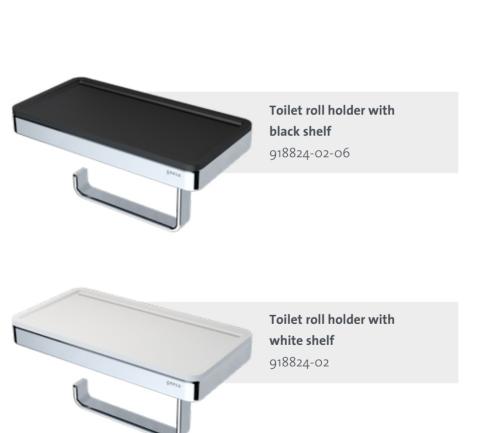

cts are being used intensively. There our accessories need to ante up against high requirements regarding functionality, design, installation and ease of use. Geesa is internationally orientated in the Dutch tradition. This is recognizable in our designs, high quality standards and sober work style. We anticipate with our clients in creating and offering solutions and where necessary bespoke products and services.

## **Frame Collection**





Universal shelf with black inlay 918804-02-06



Shelf with black inlay 918802-02-06



Cornershelf with black inlay 918803-02-06



Shelf with white inlay, space saving 918805-02







Cornershelf with white inlay 918803-02



Soap dispenser with black shelf and towel hook 918816-02-06



Soap dispenser with white shelf and towel hook 918816-02









Shower basket with black inlay 918801-02-06





Shower basket with white inlay 918803-02





Black shelf with towel rail and black basket

918854-02-06-630



White shelf with towel rail and white basket

918854-02-630



High quality bathroom accessories with an eye for details and thought through design.