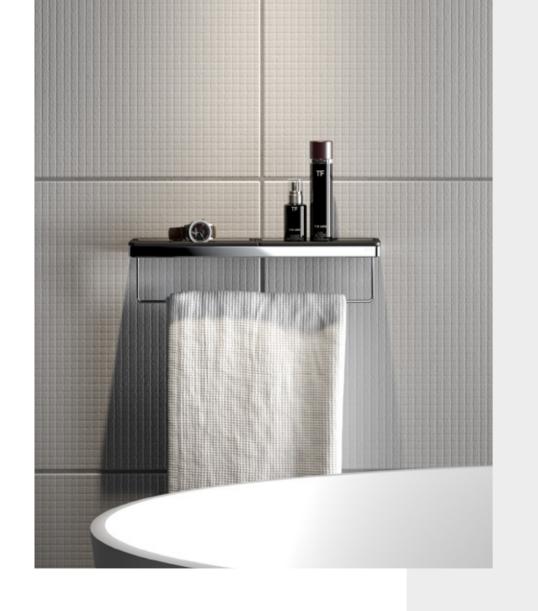

918854-02-06-630

White shelf with towel rail and white basket

918854-02-630

High quality bathroom accessories with an eye for details and thought through design.