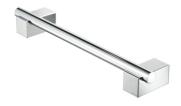

## Geesa Nexx Grab rail 30 cm Chrome

Item number: 917506-02 Center to center distance 300

Serie: Nexx (mm):

Finishing: Chromium-plated Weight limit (kg): 150

Material:BrassMounting type:ScrewsMounting set included:YesGuarantee (years):15

## **Product properties**

- Durable: lasts for years to come, even after extensive use
- Safety: provides more grip and support when getting in and out of the bath
- Dutch Design: this range is designed in the Netherlands
- · Easy to assemble: easy to install using the assembly materials provided
- Warranty: this range comes with a 15-year guarantee