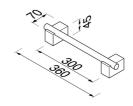

## Geesa Nexx Grab rail 30 cm Chrome

Item number: 917506-02 Center to center distance 300

Serie: Nexx (mm):

Finishing: Chromium-plated Weight limit (kg): 150

Material:BrassMounting type:ScrewsMounting set included:YesGuarantee (years):15