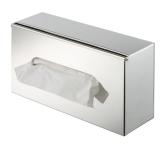

## Geesa Hotel Tissue dispenser wall-mounted Chrome

Item number:91121Serie:HotelColor name:Chrome

Finishing: Chromium-plated
Material: Stainless steel

Guarantee (years): 15

**GTIN:** 8712163100467