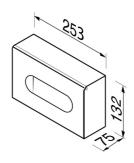

## Geesa Hotel Tissue dispenser wall-mounted Chrome

Item number:91121Serie:HotelColor name:Chrome

Finishing: Chromium-plated
Material: Stainless steel

Guarantee (years): 15

**GTIN:** 8712163100467